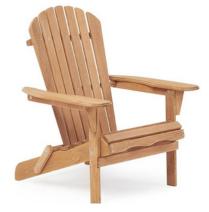

### **BONFIRE ADIRONDACKS**

Wood adirondack chairs for bonfire pits, cigar lounges, etc

4 available

\$25 ea