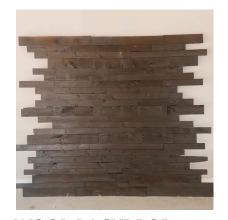

Various sizes and colours

Dimensions Very heavy. Needs 3 people to move.

\$50

**COPPER HANG FRAME** 

 $Hang\ your\ own\ acrylic\ signage.\ Hooks\ included$ 

Real copper. Structure does sway a bit in wind but sturdy.