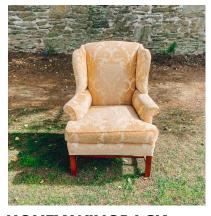

t

1 available

\$40



### **GOLD EASEL**

Signage or Mirror Easel

**\$10** 



### **GREENERY GARLAND**

110 feet

Individual garland is 6.5 feet long, can attach or detach based on your desired look

\$100



**SHELF TRIO ARCHES** 

Customizable. Inquire about current colors.

Additional fee for repainting 6 shelves " wide, " deep

\$150



### **7 TIER DISPLAY**

7 tier 112 cupcake display

Dimensions shown above



### **ROLLING COOLER**

Great for water station

80 quart capacity On 4 wheels

\$40



### **DISCO ICE BUCKET**

Comes with lid and scooper

2.8 liter 8.75'x8.75'x8.75'

\$20



### WHITE FRINGE UMBRELLA

Pairs well with white rolling cooler. Comes with heavy duty stand

7' diameter, 2 available

\$40



### **GREENERY RUG**

Various sizes and colours

8'x10' rug

\$100



### **HONEY WINGBACK**

Gorgeous neutral detail

\$45



### LED CORNHOLE BOARDS

Cornhole board set with green and black

2x4'

\$100



### **BOHO ROUND RUG**

Complements peacock chair perfectly

4' diameter

\$15



**GOLD MARBLE SIDE TBL** 

Various sizes and colours

Dimensions

\$10



### **FOOSBALL TABLE**

Used for cocktail hours, add white tulle to the white team to look like brides vs grooms!

Dimensions 53.5"L x 30.5"W x 35"H

### **WEARABLES**



## **EMBROIDERED VEIL**

Perfect condition waltz length veil, perfect for golden hour photos

Retail \$425



### **MIMOSA BAR SIGN**

Neutral cute acrylic laser cut arched sign 5x7"

\$10



### **PARTY NEON**

White light neon, plug in power 17"w x7' h

\$15



### **AUDIO GB SIGNAGE**

Black arch shape, white and gold design wit