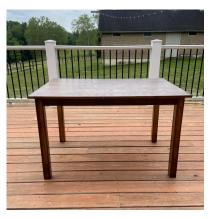

Ideal for welcome or gift table

4.5'x 3'

\$15

**WOODEN PEDESTALS** 

3 Available. Price is per unit

Dimensions

\$30