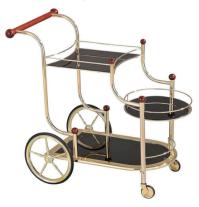

ounge or sweetheart table

More info

\$80



### **6 FT TABLE**

Assorted uses- Buffet, DJ, gifts, welcome..

Folding plastic or wood table. 8 available

\$10



### **PANELED BAR**

Neutral off white bar with gold foot bar 2 shelves, wine bottle organizer

Dimensions

\$150



### 4.5" WOOD GIFT TABLE

Ideal for welcome or gift table

4.5'x 3'

\$15



### 4' FOLDING TABLE

2 in stock

Dimensions 4' wide Great for gift table, polaroid guest book table, etc



**GOLD DISPLAY SHELF** 

5 Shelves, Foldable

Dimensions

\$50



4.5" WOOD GIFT TABLE

Ideal for welcome or gift table

4.5'x 3'

\$15



**WOODEN PEDESTALS** 

3 Available. Price is per unit

Dimensions

\$30



### **BLOOM BAR**

Perfect addition to any baby or bridal shower

60" h 30" wide 12 buckets total, white framing

\$80



### **GOLDIE BAR CART**

Cigar or whiskey bar cart

1 available

\$40



### **GOLD EASEL**

Signage or Mirror Easel

**\$10** 



### **GREENERY GARLAND**

110 feet

Individual garland is 6.5 feet long, can attach or detach based on your desired look

\$100



**SHELF TRIO ARCHES** 

Customizable. Inquire about current colors.

Additional fee for repainting 6 shelves " wide, " deep

\$150



### **7 TIER DISPLAY**

7 tier 112 cupcake display

Dimensions shown above



### **ROLLING COOLER**

Great for water station

80 quart capacity On 4 wheels

\$40



### **DISCO ICE BUCKET**

Comes with lid and scooper

2.8 liter 8.75'x8.75'x8.75'

\$20



### WHITE FRINGE UMBRELLA

Pairs well with white rolling cooler. Comes with heavy duty stand

7' diameter, 2 available

\$40



### **GREENERY RU