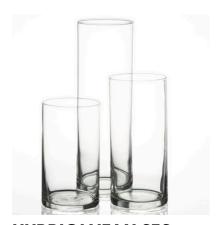

hours, add white tulle to the white team to look like brides vs grooms!

Dimensions 53.5"L x 30.5"W x 35"H

### **WEARABLES**



## **EMBROIDERED VEIL**

Perfect condition waltz length veil, perfect for golden hour photos

Retail \$425



### **MIMOSA BAR SIGN**

Neutral cute acrylic laser cut arched sign 5x7"

\$10



### **PARTY NEON**

White light neon, plug in power 17"w x7' h

\$15



### **AUDIO GB SIGNAGE**

Black arch shape, white and gold design with base

8x10" Dimensions

\$15



### **GOLD TAPER HOLDERS**

24 in stock

Small 5.5" h Medium 7.5" h Large 9.5" h

\$1



### **AMBER VOTIVES**

Warm amber accent votives. Does not include candles. 48 available

Dimensions

\$0.50



### **BUD VASES**

Clear no color various sizes and designs

55 available, price per piece

**\$1** 



### **HURRICANE VASES**

S M & L; 72 available

Does not include candles

\$2



### **CLEAR GOBLETS**

Various designs, all clear glasses, 12 oz 30 in stock

\$2



### **BRIDE SIGNAGE**

Painted white wooden signage

Dimensions



**OH BABY DONUT BOARD** 

Various sizes and colours

Dimensions 36 pegs

\$50



**WOOD BACKDROP** 

Various sizes and colours

Dimensions Very heavy. Needs 3 people to move.

\$50



**COPPER HANG FRAME** 

 $Hang\ your\ own\ acrylic\ signage.\ Hooks\ included$ 

Real copper. Structure does sway a bit in wind but sturdy.

\$20



**OLD BAY BOARD** 

Unique favor board

Dimensions 34 pegs

\$40



**GREEN ARCH WALL** 

68" h 4' wide

Cute backdrop for showers, hole to run a neon sign and hang on front .

44.00

\$100



**XL 16" DISCO BALL** 

Has hook intact