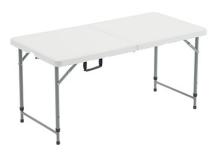

### 4' FOLDING TABLE

2 in stock

Dimensions 4' wide Great for gift table, polaroid guest book table, etc

**GOLD DISPLAY SHELF** 

5 Shelves, Foldable

Dimensions

\$50

4.5" WOOD GIFT TABLE