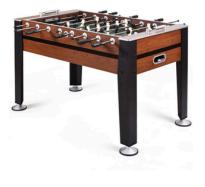

### **FOOSBALL TABLE**

Used for cocktail hours, add white tulle to the white team to look like brides vs grooms!

Dimensions 53.5"L x 30.5"W x 35"H