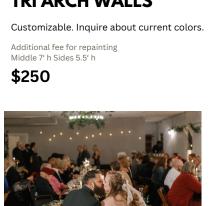

fancyfarmfling rental inventory

updated 6.25.2024





fancyfarmfling.com /services





### **BACKDROPS, LOUNGE, LARGE ITEMS**



### TRI ARCH WALLS



### **GREEN SWEETHEARTS**

Light evergreen velvet chairs

\$50



### WHITE LOUNGE

Delicate and clean

Seats 3

**\$125** 



### **GREEN TALL WALL**

7' h

Heavy, does not fold for transport Hook intact to hang signs from, perfect for sweetheart table or escort wall

\$150



### 5' HALF ROUND SWEETHEART TABLE

Comfortably fits 2 30.25 H x 60" W x 30" DEPTH

\$50



### **JUMBO LUXE LOUNGE**

Huge, fits 3-4 adults (Rug also available below)

7'l 4' d

**\$175** 



# FRENCH SWEETHEART DUO

2 chairs, good condition.

\$50



### **TELEPHONE BOOTH**

1 AVAILABLE, DELIVERY ONLY WITHIN DMV 8X3X3 FT, CONSULT REQUIRED TO BOOK

Includes delivery and signage
Does not include phone or audio guest book service



### **PEACOCK CHAIR**

Perfect for baby or bridal shower

\$90

Weight limit 200 lb