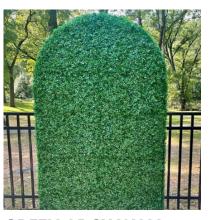

\$20

**OLD BAY BOARD** 

Unique favor board

Dimensions 34 pegs

\$40

**GREEN ARCH WALL** 

68" h 4' wide

Cute backdrop for showers, hole to run a neon sign and hang on front .