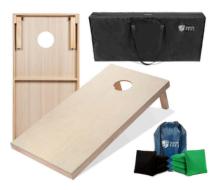

rror Easel

**\$10** 



### **GREENERY GARLAND**

110 feet

Individual garland is 6.5 feet long, can attach or detach based on your desired look

\$100



**SHELF TRIO ARCHES** 

Customizable. Inquire about current colors.

Additional fee for repainting 6 shelves " wide, " deep

\$150



### **7 TIER DISPLAY**

7 tier 112 cupcake display

Dimensions shown above



### **ROLLING COOLER**

Great for water station

80 quart capacity On 4 wheels

\$40



### **DISCO ICE BUCKET**

Comes with lid and scooper

2.8 liter 8.75'x8.75'x8.75'

\$20



### WHITE FRINGE UMBRELLA

Pairs well with white rolling cooler. Comes with heavy duty stand

7' diameter, 2 available

\$40



### **GREENERY RUG**

Various sizes and colours

8'x10' rug

\$100



### **HONEY WINGBACK**

Gorgeous neutral detail

\$45



### LED CORNHOLE BOARDS

Cornhole board set with green and black

2x4'

\$100



### **BOHO ROUND RUG**

Complements peacock chair perfectly

4' diameter

\$15



**GOLD MARBLE SIDE TBL** 

Various sizes and colours

Dimensions

\$10



### **FOOSBALL TABLE**

Used for cocktail hours, add white tulle to the white team to look like brides vs grooms!

Dimensions 53.5"L x 30.5"W x 35"H

### **WEARABLES**



## **EMBROIDERED VEIL**

Perfect condition waltz length veil, perfect for golden hour photos

Retail \$425



### **MIMOSA BAR SIGN**

Neutral cute acrylic laser cut arched sign 5x7"

\$10



### **PARTY NEON**

White light neon, plug in power 17"w x7' h

\$15



### **AUDIO GB SIGNAGE**

Black arch shape, white and gold design with base

8x10" Dimensions

\$15



### **GOLD TAPER HOLDER