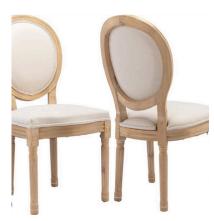

fancyfarmfling rental inventory

updated 6.25.2024





fancyfarmfling.com /services





### **BACKDROPS, LOUNGE, LARGE ITEMS**



### TRI ARCH WALLS



### **GREEN SWEETHEARTS**

Light evergreen velvet chairs

\$50



### WHITE LOUNGE

Delicate and clean

Seats 3

**\$125** 



### **GREEN TALL WALL**

7' h

Heavy, does not fold for transport Hook intact to hang signs from, perfect for sweetheart table or escort wall

\$150



### 5' HALF ROUND SWEETHEART TABLE

Comfortably fits 2 30.25 H x 60" W x 30" DEPTH

\$50



### **JUMBO LUXE LOUNGE**

Huge, fits 3-4 adults (Rug also available below)

7'l 4' d

**\$175** 



# FRENCH SWEETHEART DUO

2 chairs, good condition.

\$50



### **TELEPHONE BOOTH**

1 AVAILABLE, DELIVERY ONLY WITHIN DMV 8X3X3 FT, CONSULT REQUIRED TO BOOK

Includes delivery and signage
Does not include phone or audio guest book service



### **PEACOCK CHAIR**

Perfect for baby or bridal shower

\$90

Weight limit 200 lb



### **RATTAN DUO**

Perfect side chair for MOH or Mother of the Bride, Godmother, etc.

Weight limit 180 lb

\$40



### **BONFIRE ADIRONDACKS**

Wood adirondack chairs for bonfire pits, cigar lounges, etc

4 available

\$25 ea



### **VELVET CANE DUO**

Comfortable and timeless

Dimensions

\$50



### **RED VINTAGE LOVESEAT**

Luxury vintage loveseat for lounge or sweetheart table

More info

\$80



### **6 FT TABLE**

Assorted uses- Buffet, DJ, gifts, welcome