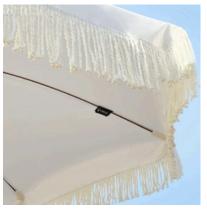

### WHITE FRINGE UMBRELLA

Pairs well with white rolling cooler. Comes with heavy duty stand

7' diameter, 2 available

\$40