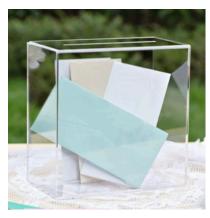

### **ACRYLIC CARD BOX**

Customizable for additional fee

Dimensions 10" x 10" x 5"

\$12