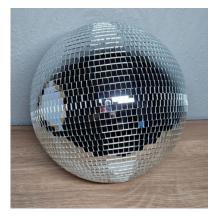

44.00

\$100

**XL 16" DISCO BALL** 

Has hook intact to hang anywhere

Jumbo 16" diameter

\$25

**100 DISCO BALLS** 

100 count for decor and accents