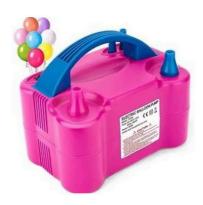

Various sizes and colours

Dimensions Very heavy. Needs 3 people to move.

\$50



**COPPER HANG FRAME** 

 $Hang\ your\ own\ acrylic\ signage.\ Hooks\ included$ 

Real copper. Structure does sway a bit in wind but sturdy.

\$20



**OLD BAY BOARD** 

Unique favor board

Dimensions 34 pegs

\$40



**GREEN ARCH WALL** 

68" h 4' wide

Cute backdrop for showers, hole to run a neon sign and hang on front .

44.00

\$100



**XL 16" DISCO BALL** 

Has hook intact to hang anywhere

Jumbo 16" diameter

\$25



**100 DISCO BALLS** 

100 count for decor and accents

45 x 3cm, 40 x 5 cm, 13 x 8 cm, 2 x 15cm

\$25



SHEPHERDS HOOKS

8 available, great for aisle accents

Dimensions

### **MISC ADD ONS**



### **ACRYLIC CARD BOX**

Customizable for additional fee

Dimensions 10" x 10" x 5"

\$12



### **ELECTRIC BALLOON PUMP**

Great for DIY balloon garlands

More info

\$5



### **10X10 WHITE POP UP**

Cover for DJ or quartet

With leg weights

\$45



### **FALL LEAVES GARLAND**

9 units available, 5.9 ft each

More info

\$5



### **WINDOW ARCH MIRROR**

Customizable seating chart or signage mega mirror. Comes with stand. Security Deposit required

Dimensions

IN HIGH DEMAND 2

@HEIMZIEGLERPICTURES



# content conten

# POV: YOUR BFF AT YOUR EVENT

CONTENT CREATION WEDDING & EVENT COVERAGE UNLIMITED 4K PHOTOS & VIDEOS POLAROID FILMS & ALBUMS PACKAGE OPTIONS FOR EVERY BUDGET STRESS-FREE AND SOCIAL MEDIA READY IMMEDIATE DELIVERY

IDEAL FOR PROPOSALS, WEDDINGS, PARTIES & SMALL BUSINESS BTS BRANDING

HEIM ZIEGLER PICTURES