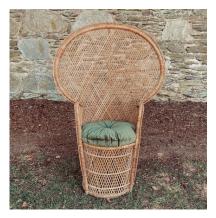

### **PEACOCK CHAIR**

Perfect for baby or bridal shower

\$90

Weight limit 200 lb