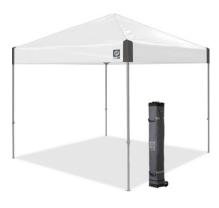

**COPPER HANG FRAME** 

 $Hang\ your\ own\ acrylic\ signage.\ Hooks\ included$ 

Real copper. Structure does sway a bit in wind but sturdy.

\$20



**OLD BAY BOARD** 

Unique favor board

Dimensions 34 pegs

\$40



**GREEN ARCH WALL** 

68" h 4' wide

Cute backdrop for showers, hole to run a neon sign and hang on front .

44.00

\$100



**XL 16" DISCO BALL** 

Has hook intact to hang anywhere

Jumbo 16" diameter

\$25



**100 DISCO BALLS** 

100 count for decor and accents

45 x 3cm, 40 x 5 cm, 13 x 8 cm, 2 x 15cm

\$25



SHEPHERDS HOOKS

8 available, great for aisle accents

Dimensions

### **MISC ADD ONS**



### **ACRYLIC CARD BOX**

Customizable for additional fee

Dimensions 10" x 10" x 5"

\$12



### **ELECTRIC BALLOON PUMP**

Great for DIY balloon garlands

More info

\$5



### **10X10 WHITE POP UP**

Cover for DJ or quartet

With leg weights

\$45



### **FALL LEAVES GARLAND**

9 units available, 5.9 ft each

More info

\$5



### **WINDOW ARCH MIRROR**

Customizable seating chart or signage mega mirror. Comes with stand. Security Deposit required

Dimensions

IN HIGH DEMAND 2

@HEIMZIEGLERPICTURES



# content conten

# POV: YOUR BFF AT YOUR EVENT

CONTENT CREATION WEDDING & EVENT COVERAGE UNLIMITED 4K PHOTOS & VIDEOS POLAROID FILMS & ALBUMS PACKAGE OPTIONS FOR EVERY BUDGET STRESS-FREE AND SOCIAL MEDIA READY IMMEDIATE DELIVERY

IDEAL FOR PROPOSALS, WEDDINGS, PARTIES & SMALL BUSINESS BTS BRANDING

HEIM ZIEGLER PICTURES