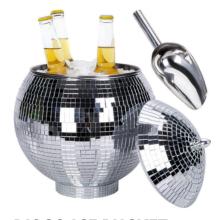

### **DISCO ICE BUCKET**

Comes with lid and scooper

2.8 liter 8.75'x8.75'x8.75'

\$20