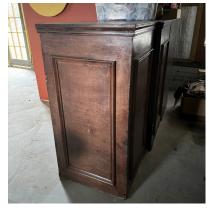

Various sizes and colours

Dimensions Very heavy. Needs 3 people to move.

\$50

**COPPER HANG FRAME** 

 $Hang\ your\ own\ acrylic\ signage.\ Hooks\ included$ 

Real copper. Structure does sway a bit in wind but sturdy.