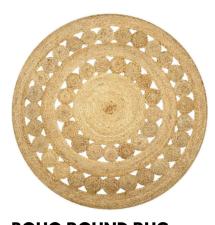

### **BOHO ROUND RUG**

Complements peacock chair perfectly

4' diameter

\$15

**GOLD MARBLE SIDE TBL** 

Various sizes and colours

Dimensions

\$10