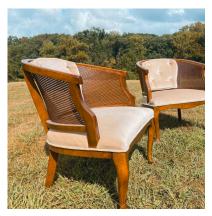

t for sweetheart table or escort wall

\$150



### 5' HALF ROUND SWEETHEART TABLE

Comfortably fits 2 30.25 H x 60" W x 30" DEPTH

\$50



### **JUMBO LUXE LOUNGE**

Huge, fits 3-4 adults (Rug also available below)

7'l 4' d

**\$175** 



# FRENCH SWEETHEART DUO

2 chairs, good condition.

\$50



### **TELEPHONE BOOTH**

1 AVAILABLE, DELIVERY ONLY WITHIN DMV 8X3X3 FT, CONSULT REQUIRED TO BOOK

Includes delivery and signage
Does not include phone or audio guest book service



### **PEACOCK CHAIR**

Perfect for baby or bridal shower

\$90

Weight limit 200 lb



### **RATTAN DUO**

Perfect side chair for MOH or Mother of the Bride, Godmother, etc.

Weight limit 180 lb

\$40



### **BONFIRE ADIRONDACKS**

Wood adirondack chairs for bonfire pits, cigar lounges, etc

4 available

\$25 ea



### **VELVET CANE DUO**

Comfortable and timeless

Dimensions

\$50



### **RED VINTAGE LOVESEAT**

Luxury vintage loveseat for lounge or sweetheart table

More info

\$80



### **6 FT TABLE**

Assorted uses- Buffet, DJ, gifts, welcome..

Folding plastic or wood table. 8 available

\$10



### **PANELED BAR**

Neutral off white bar with gold foot bar 2 shelves, wine bottle organizer

Dimensions

\$150



### 4.5" WOOD GIFT TABLE

Ideal for welcome or gift table

4.5'x 3'

\$15



### 4' FOLDING TABLE

2 in stock

Dimensions 4' wide Great for gift table, polaroid guest book table, etc



**GOLD DISPLAY SHELF** 

5 Shelves, Foldable

Dimensions

\$50



4.5" WOOD GIFT TABLE

Ideal for welcome or gift table

4.5'x 3'

\$15



**WOODEN PEDESTALS** 

3 Available. Price is per unit

Dimensio