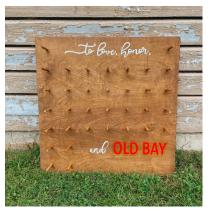

\$20

**OLD BAY BOARD** 

Unique favor board

Dimensions 34 pegs

\$40

**GREEN ARCH WALL** 

68" h 4' wide

Cute backdrop for showers, hole to run a neon sign and hang on front .