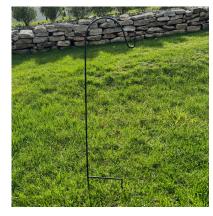

45 x 3cm, 40 x 5 cm, 13 x 8 cm, 2 x 15cm

\$25

SHEPHERDS HOOKS

8 available, great for aisle accents

Dimensions