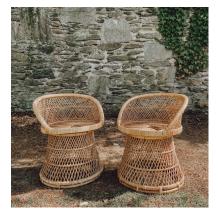

### **RATTAN DUO**

Perfect side chair for MOH or Mother of the Bride, Godmother, etc.

Weight limit 180 lb

\$40