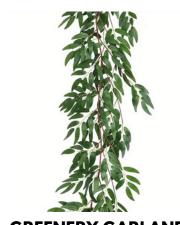

### **GREENERY GARLAND**

110 feet

Individual garland is 6.5 feet long, can attach or detach based on your desired look

\$100

**SHELF TRIO ARCHES** 

Customizable. Inquire about current colors.

Additional fee for repainting 6 shelves " wide, " deep