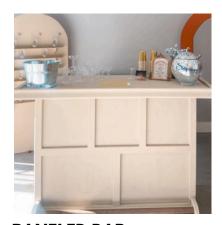

### **PANELED BAR**

Neutral off white bar with gold foot bar 2 shelves, wine bottle organizer

Dimensions

\$150