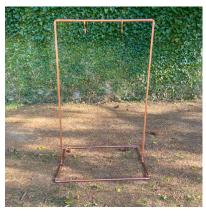

Various sizes and colours

Dimensions Very heavy. Needs 3 people to move.

\$50

**COPPER HANG FRAME** 

 $Hang\ your\ own\ acrylic\ signage.\ Hooks\ included$ 

Real copper. Structure does sway a bit in wind but sturdy.