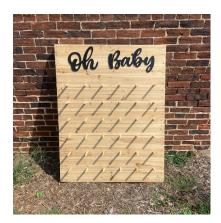

### **BRIDE SIGNAGE**

Painted white wooden signage

Dimensions

**OH BABY DONUT BOARD** 

Various sizes and colours

Dimensions 36 pegs

\$50

**WOOD BACKDROP** 