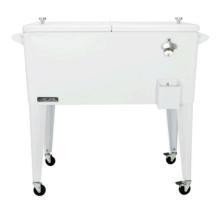

### **ROLLING COOLER**

Great for water station

80 quart capacity On 4 wheels

\$40