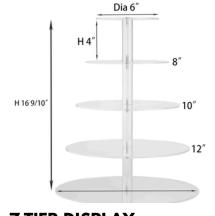

sions 4' wide Great for gift table, polaroid guest book table, etc



**GOLD DISPLAY SHELF** 

5 Shelves, Foldable

Dimensions

\$50



4.5" WOOD GIFT TABLE

Ideal for welcome or gift table

4.5'x 3'

\$15



**WOODEN PEDESTALS** 

3 Available. Price is per unit

Dimensions

\$30



### **BLOOM BAR**

Perfect addition to any baby or bridal shower

60" h 30" wide 12 buckets total, white framing

\$80



### **GOLDIE BAR CART**

Cigar or whiskey bar cart

1 available

\$40



### **GOLD EASEL**

Signage or Mirror Easel

**\$10** 



### **GREENERY GARLAND**

110 feet

Individual garland is 6.5 feet long, can attach or detach based on your desired look

\$100



**SHELF TRIO ARCHES** 

Customizable. Inquire about current colors.

Additional fee for repainting 6 shelves " wide, " deep

\$150



### **7 TIER DISPLAY**

7 tier 112 cupcake display

Dimensions shown above



### **ROLLING COOLER**

Great for water station

80 quart capacity On 4 wheels

\$40



### **DISCO ICE BUCKET**

Comes with lid and scooper

2.8 liter 8.75'x8.75'x8.75'

\$20



### WHITE FRINGE UMBRELLA

Pairs well with white rolling cooler. Comes with heavy duty stand

7' diameter, 2 available

\$40



### **GREENERY RUG**

Various sizes and colours

8'x10' rug

\$100



### **HONEY WINGBACK**

Gorgeous neutral detail

\$45



### LED CORNHOLE BOARDS

Cornhole board set with green and black

2x4'

\$100



### **BOHO ROUND RUG**

Complements peacock chair perfectly

4' diameter

\$15



**GOLD MARBLE SIDE TBL** 

Various sizes and colours

Dimensions

\$10



### **FOOSBALL TABLE**

Used for cocktail hours,