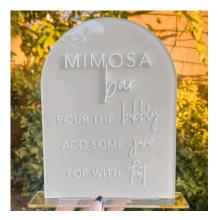

r 8.75'x8.75'x8.75'

\$20



### WHITE FRINGE UMBRELLA

Pairs well with white rolling cooler. Comes with heavy duty stand

7' diameter, 2 available

\$40



### **GREENERY RUG**

Various sizes and colours

8'x10' rug

\$100



### **HONEY WINGBACK**

Gorgeous neutral detail

\$45



### LED CORNHOLE BOARDS

Cornhole board set with green and black

2x4'

\$100



### **BOHO ROUND RUG**

Complements peacock chair perfectly

4' diameter

\$15



**GOLD MARBLE SIDE TBL** 

Various sizes and colours

Dimensions

\$10



### **FOOSBALL TABLE**

Used for cocktail hours, add white tulle to the white team to look like brides vs grooms!

Dimensions 53.5"L x 30.5"W x 35"H

### **WEARABLES**



## **EMBROIDERED VEIL**

Perfect condition waltz length veil, perfect for golden hour photos

Retail \$425



### **MIMOSA BAR SIGN**

Neutral cute acrylic laser cut arched sign 5x7"

\$10



### **PARTY NEON**

White light neon, plug in power 17"w x7' h

\$15



### **AUDIO GB SIGNAGE**

Black arch shape, white and gold design with base

8x10" Dimensions

\$15



### **GOLD TAPER HOLDERS**

24 in stock

Small 5.5" h Medium 7.5" h Large 9.5" h

\$1



### **AMBER VOTIVES**

Warm amber accent votives. Does not include candles. 48 available

Dimensions

\$0.50



### **BUD VASES**

Clear no color various sizes and designs

55 available, price per piece

**\$1** 



### **HURRICANE VASES**

S M & L; 72 available

Does not include candles

\$2



### **CLEAR GOBLETS**

Various designs, all clear glasses, 12 oz 30 in stock

\$2



### **BRIDE SIGNAGE**

Painted white wooden signage

Dimensions



**O