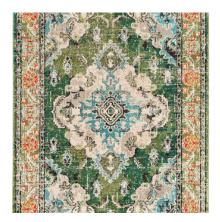

ite framing

\$80



### **GOLDIE BAR CART**

Cigar or whiskey bar cart

1 available

\$40



### **GOLD EASEL**

Signage or Mirror Easel

**\$10** 



### **GREENERY GARLAND**

110 feet

Individual garland is 6.5 feet long, can attach or detach based on your desired look

\$100



**SHELF TRIO ARCHES** 

Customizable. Inquire about current colors.

Additional fee for repainting 6 shelves " wide, " deep

\$150



### **7 TIER DISPLAY**

7 tier 112 cupcake display

Dimensions shown above



### **ROLLING COOLER**

Great for water station

80 quart capacity On 4 wheels

\$40



### **DISCO ICE BUCKET**

Comes with lid and scooper

2.8 liter 8.75'x8.75'x8.75'

\$20



### WHITE FRINGE UMBRELLA

Pairs well with white rolling cooler. Comes with heavy duty stand

7' diameter, 2 available

\$40



### **GREENERY RUG**

Various sizes and colours

8'x10' rug

\$100



### **HONEY WINGBACK**

Gorgeous neutral detail

\$45



### LED CORNHOLE BOARDS

Cornhole board set with green and black

2x4'

\$100



### **BOHO ROUND RUG**

Complements peacock chair perfectly

4' diameter

\$15



**GOLD MARBLE SIDE TBL** 

Various sizes and colours

Dimensions

\$10



### **FOOSBALL TABLE**

Used for cocktail hours, add white tulle to the white team to look like brides vs grooms!

Dimensions 53.5"L x 30.5"W x 35"H

### **WEARABLES**



## **EMBROIDERED VEIL**

Perfect condition waltz length veil, perfect for golden hour photos

Retail \$425



### **MIMOSA BAR SIGN**

Neutral cute acrylic laser cut arched sign 5x7"

\$10



### **PARTY NEON**

White light neon, plug in power 17"w x7' h

\$15