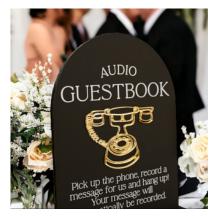

### **AUDIO GB SIGNAGE**

Black arch shape, white and gold design with base

8x10" Dimensions

\$15