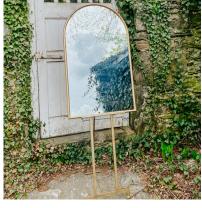

### **WINDOW ARCH MIRROR**

Customizable seating chart or signage mega mirror. Comes with stand. Security Deposit required

Dimensions

IN HIGH DEMAND 2

@HEIMZIEGLERPICTURES